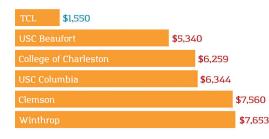

#### Tuition & Fees, Per Full-Time/12-Hour Semester\*\*

### EASY ON THE WALLET

Pursue college at a fraction of the cost. With S.C. Lottery Tuition Assistance, full-time tuition is around \$1,500 a semester.\*